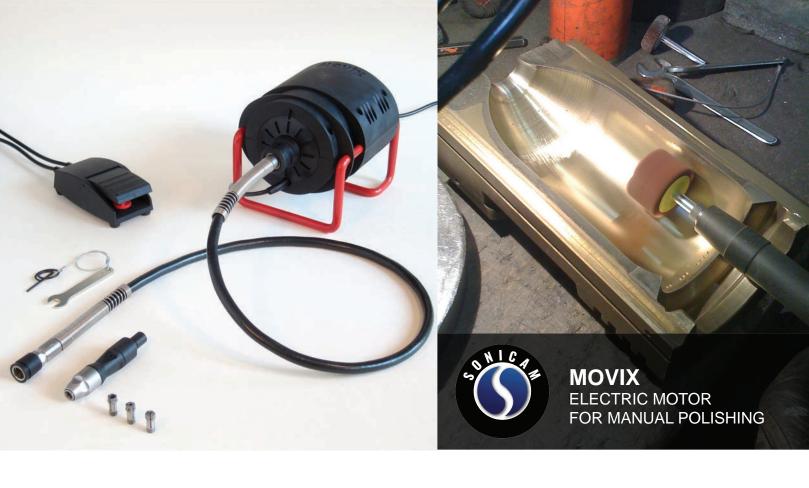

**MOVIX** is the right solution for manual polishing work in mould manufacturing and mould repair.

## **Benefits**

- 25 000 RPM / 900 W / 230 V
- Powerful electric motor with flexible transmission
- Light weight and ergonomic to allow a very precise job
- Adjustable rotation speed using foot pedal or hand control with regulator
- Various high quality, robust and long-life equipment available
- Quick change tool-holders for a better flexibility without replacing the polishing tool
- Safety pins acting like a fuse between the flexible and the tool-holder

## MOVIX motor & equipment

| MOVIX                                         |             |                                                                                                                                        |
|-----------------------------------------------|-------------|----------------------------------------------------------------------------------------------------------------------------------------|
|                                               | Ref.        | Description                                                                                                                            |
|                                               | 011.500.100 | MOVIX Electric motor with speed invertor (option: hood pedal protection)                                                               |
| TOOL HOLDERS & COLLETS                        |             |                                                                                                                                        |
|                                               | 011.500.008 | Holder 6PJ                                                                                                                             |
|                                               | 011.500.009 | Holder PRJ                                                                                                                             |
|                                               | 011.500.010 | Holder 90°                                                                                                                             |
| j                                             | 011.500.018 | Collet Ø 3,0 mm                                                                                                                        |
|                                               | 011.500.024 | Collet Ø 6,0 mm                                                                                                                        |
| STANDARD FLEXIBLES & FLEXIBLES WITH EXTENSION |             |                                                                                                                                        |
|                                               | 011.500.105 | Soft flexible drive shaft, sheath Ø12mm, cable Ø4mm, length 1.60m (available lengths: 1.20m and 2.00m)                                 |
|                                               | 011.500.106 | Reinforced flexible drive shaft, sheath Ø15mm, cable Ø5mm, length 1.60m (available lengths: 1.20m and 2.00m)                           |
|                                               | 011.500.107 | Reinforced flexible drive shaft, sheath Ø15mm, cable Ø6mm, lenght 1.60m (available lengths: 1.20m and 2.00m)                           |
|                                               | 011.500.144 | Reinforced flexible drive shaft with extension 150mm, sheath Ø15mm, cable Ø5mm, lenght 1.60m (available length: 2.00m)                 |
|                                               | 011.500.145 | Reinforced flexible drive shaft with extension 150mm, sheath Ø15mm, cable Ø6mm, lenght 1.60m (available length: 2.00m)                 |
|                                               | 011.500.142 | Reinforced flexible drive shaft with extension 300mm, sheath Ø15mm, cable Ø6mm, lenght 1.60m (available length: 2.00m and cable: Ø5mm) |
| ACCESSORIES                                   |             |                                                                                                                                        |
|                                               | 011.500.025 | Pack of 50 safety pins in bronze for joint                                                                                             |
| $\wedge$                                      | 011.500.086 | Oil for holder (125 ml)                                                                                                                |
| O                                             | 011.500.087 | Oil for flexible (125 ml)                                                                                                              |