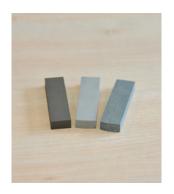

## High quality spares for RS4P

· Polishing Stones

Diamond Stones

| Polishing stones (dim: 20x10x75mm) |       |
|------------------------------------|-------|
| Ref:                               | Grit: |
| 5.20.10.12                         | 120   |
| 5.20.10.50                         | 500   |
| 5.20.10.06                         | 6000  |