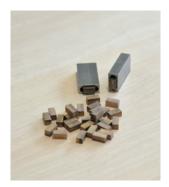

| Diamond stones |                                 |
|----------------|---------------------------------|
| Ref:           | Description:                    |
| 5.20.10.E      | Set of bracket & diamond stones |
| 5.20.10.01     | Bracket for diamond stone       |
| 5.00.00.01     | Diamond stone                   |