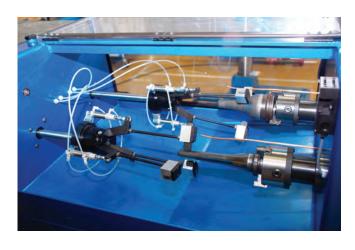

## **Benefits**

- · 2 independent sections
- Plungers of different sizes can be polished at the same time
- Longitudinal polishing, a must for NNPB process
- Horizontal movement prevents oil leaking on the chucks
- Adjustable polishing time from 0 to 60 min
- · Robust, very long life-time

## High quality spares for RS4P

· Polishing Stones

Diamond Stones

| Polishing stones (dim: 20x10x75mm) |       |
|------------------------------------|-------|
| Ref:                               | Grit: |
| 5.20.10.12                         | 120   |
| 5.20.10.50                         | 500   |
| 5.20.10.06                         | 6000  |

| Diamond stones |                                 |
|----------------|---------------------------------|
| Ref:           | Description:                    |
| 5.20.10.E      | Set of bracket & diamond stones |
| 5.20.10.01     | Bracket for diamond stone       |
| 5.00.00.01     | Diamond stone                   |