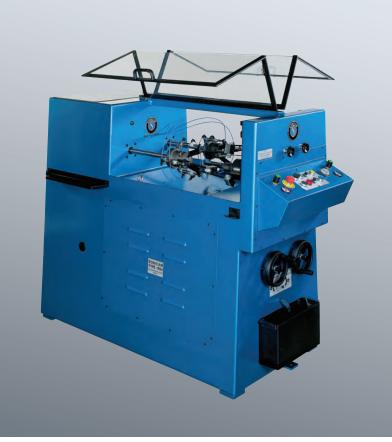

**Sonicam RS4P** provides a mirror finish surface on both new and repaired glass plungers for an efficient container glass production.

Both **Sonicam RS4P** and **Sonicam S3** (mould gauging) are mandatory in NNPB process.

## **Benefits**

- · 2 independent sections
- Plungers of different sizes can be polished at the same time
- Longitudinal polishing, a must for NNPB process
- Horizontal movement prevents oil leaking on the chucks
- Adjustable polishing time from 0 to 60 min
- · Robust, very long life-time

| Technical specifications    |                              |
|-----------------------------|------------------------------|
| Machine with 2 sections     |                              |
| Maximum stroke              | 260 mm                       |
| Minimum stroke              | +/- 10 mm                    |
| Maximum plunger diameter    | +/- 120 mm                   |
| Rotary motor (chuck)        | 0.60 hp                      |
| Longitudinal movement motor | 0.75 hp                      |
| Control circuit             | 24 V                         |
| Voltage                     | 230 V single phase, 50/60 Hz |
| Maximum pressure            | 6 bar                        |
| Operating pressure          | 4 bar                        |
| Dimensions (LxWxH)          | 1670 x 860 x 1440 mm         |
| Weight                      | 560 KG                       |