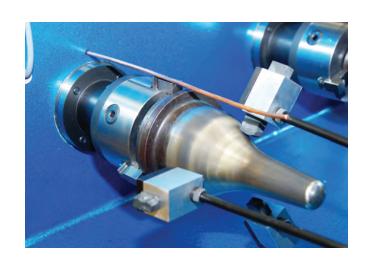

**Sonicam RS4P** provides a mirror finish surface on both new and repaired glass plungers for an efficient container glass production.

Both **Sonicam RS4P** and **Sonicam S3** (mould gauging) are mandatory in NNPB process.

## What type of plungers?

- Plungers made of metallised steel, metallised cast-iron, refractory steel, cast steel or metallised tungsten-carbide alloys
- All used plungers
- NNPB process plungers and 62 process plungers
- · Plungers of all hardness