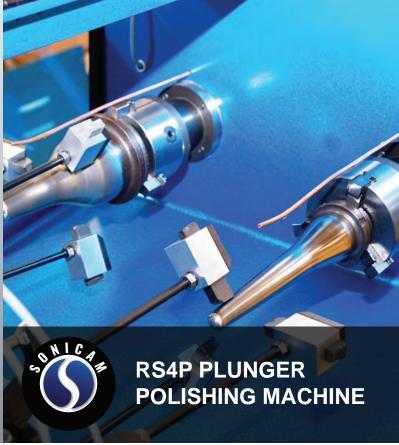

**Sonicam RS4P** provides a mirror finish surface on both new and repaired glass plungers for an efficient container glass production.

Both **Sonicam RS4P** and **Sonicam S3** (mould gauging) are mandatory in NNPB process.

## **Benefits**

- · 2 independent sections
- Plungers of different sizes can be polished at the same time
- Longitudinal polishing, a must for NNPB process
- Horizontal movement prevents oil leaking on the chucks
- Adjustable polishing time from 0 to 60 min
- · Robust, very long life-time

## What type of plungers?

- Plungers made of metallised steel, metallised cast-iron, refractory steel, cast steel or metallised tungsten-carbide alloys
- All used plungers
- NNPB process plungers and 62 process plungers
- · Plungers of all hardness