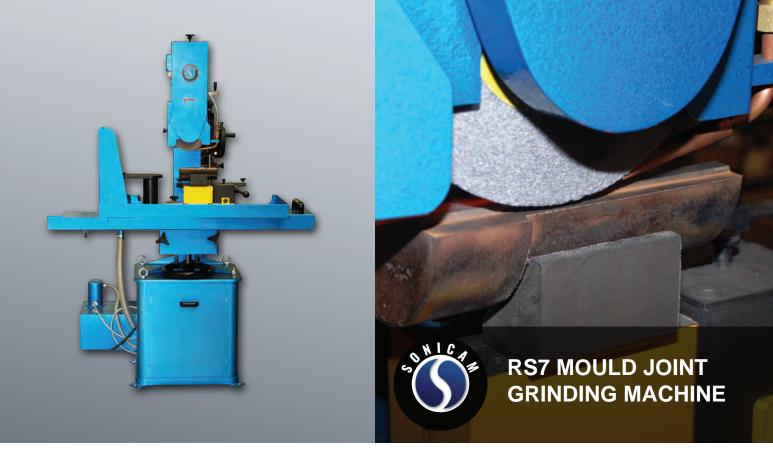

**Sonicam RS7** is a flat and hollow grinder for grinding mould joints by copying a template at a scale of 1:10.

## **Benefits**

- Better joint quality than with manual repairs, no burrs
- Less material removed than with a milling machine ensuring a longer mould life-time
- Perfect mould positioning thanks to the magnetic holder and the gauge to ensure the joint being perfectly parallel with the table of the machine
- Reduced handling of moulds so time saving compared to manual repair
- Robust, very long life-time, user friendly and low maintenance