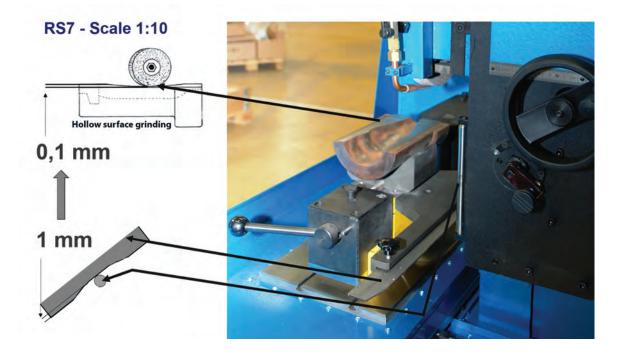

**Sonicam RS7** is a flat and hollow grinder for grinding mould joints by copying a template at a scale of 1:10.