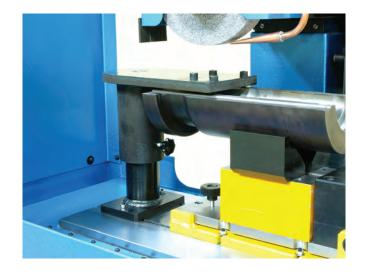

## **Benefits**

- Better joint quality than with manual repairs, no burrs
- Less material removed than with a milling machine ensuring a longer mould life-time
- Perfect mould positioning thanks to the magnetic holder and the gauge to ensure the joint being perfectly parallel with the table of the machine
- Reduced handling of moulds so time saving compared to manual repair
- Robust, very long life-time, user friendly and low maintenance