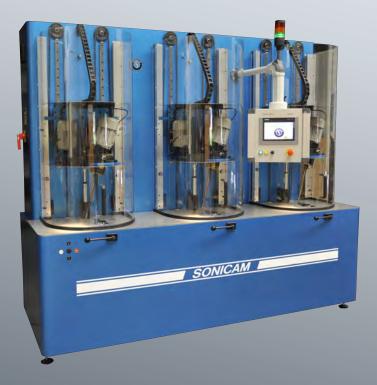

**Sonicam S1** produces a mirror surface on new and repaired glass blank and blow moulds providing an optimal high-quality surface for efficient container glass production.

## **Benefits**

- 7000 rpm spindle speed ensuring shorter cycles and a higher quality of polishing
- Up to 500 polishing programs can be stored in memory
- Different speeds can be set depending on the mould profile, shape, size, engraving area
- Robust, very long lifetime, user friendly SIEMENS touch screen
- Remote access and Data export complying Industry 4.0 Standards
- · Very low maintenance
- Available in 1, 2 or 3 independent sections

| Technical specifications                  |                                            |
|-------------------------------------------|--------------------------------------------|
| Ø magnetic holder                         | 250 mm                                     |
| Ø mould profile                           | Min.: 22 mm / Max.: 260 mm                 |
| Vertical stroke                           | 400 mm (540 mm as option)                  |
| Vertical speed                            | Max.: 500 mm/min                           |
| Spindle motor                             | 0.55 KW / 50 Hz – 7000 RPM                 |
| Planetary motor                           | 0.12 KW / 50 Hz - 0 to 150 RPM             |
| Axis motor                                | 0.2 KW / 50 Hz – 3000 RPM                  |
| Control circuit                           | 24 V                                       |
| Voltage                                   | 230 V single phase, 50/60 Hz               |
| Power                                     | Installed: 8 KW / Consumption: max. 1.8 KW |
| HMI (Human Machine Interface)             | SIEMENS touch screen 9'                    |
| Dimensions LxWxH / weight:                |                                            |
| S1A1 – 1 section:                         | 1040 x 960 x 2300 mm / 685 KG              |
| S1A2 – 2 sections:                        | 1700 x 960 x 2300 mm / 1243 KG             |
| S1A3 – 3 sections:                        | 2580 x 960 x 2300 mm / 1795 KG             |
| Noise                                     | ≤ 70 dB (A)                                |
| Complies with CE standards (UL as option) |                                            |