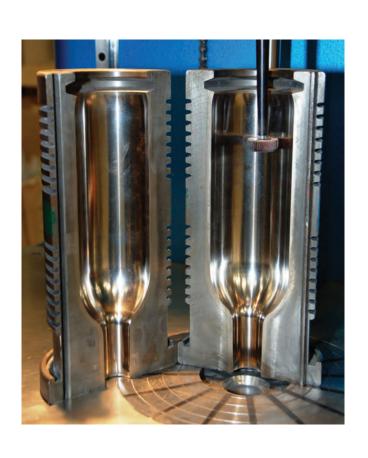

**Sonicam S1** produces a mirror surface on new and repaired glass blank and blow moulds providing an optimal high-quality surface for efficient container glass production.

Round or square mould shapes can be operated

Option: extended working tables