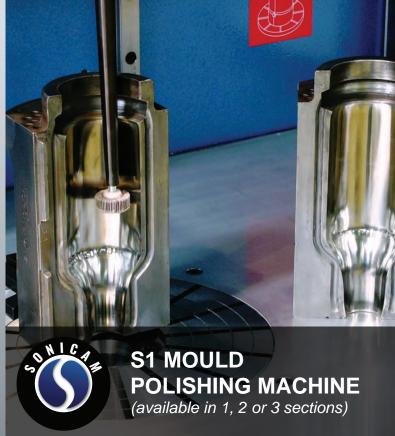

**Sonicam S1** produces a mirror surface on new and repaired glass blank and blow moulds providing an optimal high-quality surface for efficient container glass production.

## **Benefits**

- 7000 rpm spindle speed ensuring shorter cycles and a higher quality of polishing
- Up to 500 polishing programs can be stored in memory
- Different speeds can be set depending on the mould profile, shape, size, engraving area
- Robust, very long lifetime, user friendly SIEMENS touch screen
- Remote access and Data export complying Industry 4.0 Standards
- · Very low maintenance
- Available in 1, 2 or 3 independent sections